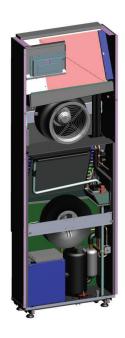

n Power Supply
  - 208-240V / 60Hz 1Ph
- Cooling Capacity Range - 3.140 - 10.600
- **Heating Capacity Range** - 2,700 - 10,400
- Moisture Removal
  - 0.9 litre
- EER
  - 10.2 w
- COP
  - 2.75 w

- Power input in cooling
  - 3.7 amp
- Power input in heating
  - 3.3 amp
- **Volt Range** 
  - 197/253 V
- MCA
  - 5.4 A
- M<sub>0</sub>CP
- **Refrigerant Gas** 
  - R410A
- Number of speeds

- Noise Level Indoor
  - 29 / 40 / 48 dB (A)
- Noise Level Outdoor
  - 40 / 46 / 54 dB (A)
- CFM (Indoor)
  - 159 / 188 /235 cfm
- Dimensions
  - 19.7" x 55" x 7.3" L x H x P
- Wall Hole Diameter
  - 6/3/8" pouces x 162mm
- Diameter of Wall 2 holes
  - 53.0 kgs 117 lbs







Included • VERTICAL 2.0 • Wall mount bracket

### **Dimensions**

## Mounting template





**Quick Cool** 



## **Expanded View**







## Wiring Diagram