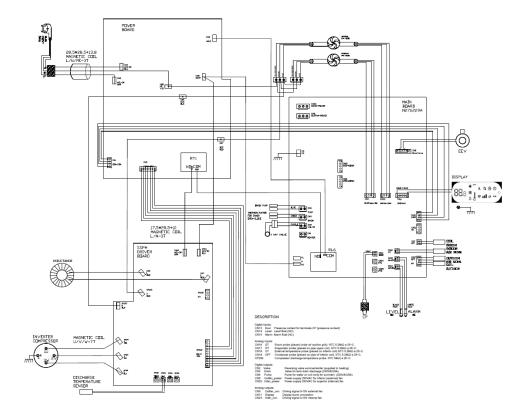

240V / 60Hz 1Ph
- Cooling Capacity Range - 3.140 - 10.600
- **Heating Capacity Range** - 2,700 - 10,400
- Moisture Removal
  - 0.9 litre
- EER
  - 10.2 w
- COP
  - 2.75 w

- Power input in cooling
  - 3.7 amp
- Power input in heating
  - 3.3 amp
- **Volt Range** 
  - 197/253 V
- MCA
  - 5.4 A
- M<sub>0</sub>CP
- **Refrigerant Gas** 
  - R410A
- Number of speeds

- Noise Level Indoor
  - 29 / 40 / 48 dB (A)
- Noise Level Outdoor
  - 40 / 46 / 54 dB (A)
- CFM (Indoor)
  - 159 / 188 /235 cfm
- Dimensions
  - 19.7" x 55" x 7.3" L x H x P
- Wall Hole Diameter
  - 6/3/8" pouces x 162mm
- Diameter of Wall 2 holes
  - 53.0 kgs 117 lbs







Included • VERTICAL 2.0 • Wall mount bracket

### **Dimensions**

## Mounting template





**Quick Cool** 



## **Expanded View**







## Wiring Diagram