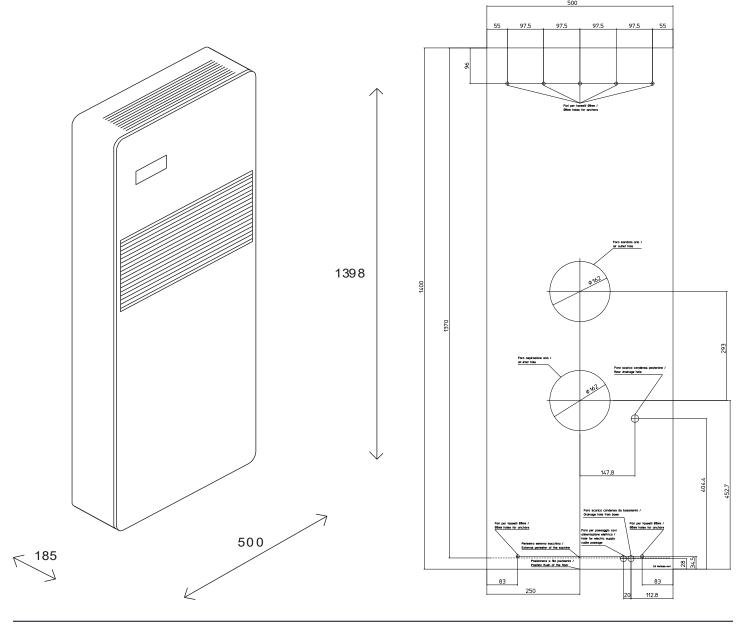

rts

• 5 Years Compressor

#### Specs

- Tension Power Supply
  - 208-240V / 60Hz 1Ph
- Cooling Capacity Range - 3.140 - 10.600
- **Heating Capacity Range** - 2,700 - 10,400
- Moisture Removal
  - 0.9 litre
- EER
  - 10.2 w
- COP
  - 2.75 w

- Power input in cooling
  - 3.7 amp
- Power input in heating
  - 3.3 amp
- **Volt Range** 
  - 197/253 V
- MCA
  - 5.4 A
- M<sub>0</sub>CP
- **Refrigerant Gas** 
  - R410A
- Number of speeds

- Noise Level Indoor
  - 29 / 40 / 48 dB (A)
- Noise Level Outdoor
  - 40 / 46 / 54 dB (A)
- CFM (Indoor)
  - 159 / 188 /235 cfm
- Dimensions
  - 19.7" x 55" x 7.3" L x H x P
- Wall Hole Diameter
  - 6/3/8" pouces x 162mm
- Diameter of Wall 2 holes
  - 53.0 kgs 117 lbs







Included • VERTICAL 2.0 • Wall mount bracket

### **Dimensions**

## Mounting template





**Quick Cool** 



## **Expanded View**







## Wiring Diagram