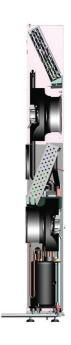

Power Supply
  - 208-240V / 60Hz 1Ph
- Cooling Capacity Range - 3.140 - 10.600
- **Heating Capacity Range** - 2,700 - 10,400
- Moisture Removal
  - 0.9 litre
- EER
  - 10.2 w
- COP
  - 2.75 w

- Power input in cooling
  - 3.7 amp
- Power input in heating
  - 3.3 amp
- **Volt Range** 
  - 197/253 V
- MCA
  - 5.4 A
- M<sub>0</sub>CP
- **Refrigerant Gas** 
  - R410A
- Number of speeds

- Noise Level Indoor
  - 29 / 40 / 48 dB (A)
- Noise Level Outdoor
  - 40 / 46 / 54 dB (A)
- CFM (Indoor)
  - 159 / 188 /235 cfm
- Dimensions
  - 19.7" x 55" x 7.3" L x H x P
- Wall Hole Diameter
  - 6/3/8" pouces x 162mm
- Diameter of Wall 2 holes
  - 53.0 kgs 117 lbs







Included • VERTICAL 2.0 • Wall mount bracket

### **Dimensions**

## Mounting template





**Quick Cool** 



## **Expanded View**







## Wiring Diagram