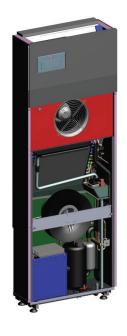

ion Power Supply
  - 208-240V / 60Hz 1Ph
- Cooling Capacity Range - 3.140 - 10.600
- **Heating Capacity Range** - 2,700 - 10,400
- Moisture Removal
  - 0.9 litre
- EER
  - 10.2 w
- COP
  - 2.75 w

- Power input in cooling
  - 3.7 amp
- Power input in heating
  - 3.3 amp
- **Volt Range** 
  - 197/253 V
- MCA
  - 5.4 A
- M<sub>0</sub>CP
- **Refrigerant Gas** 
  - R410A
- Number of speeds

- Noise Level Indoor
  - 29 / 40 / 48 dB (A)
- Noise Level Outdoor
  - 40 / 46 / 54 dB (A)
- CFM (Indoor)
  - 159 / 188 /235 cfm
- Dimensions
  - 19.7" x 55" x 7.3" L x H x P
- Wall Hole Diameter
  - 6/3/8" pouces x 162mm
- Diameter of Wall 2 holes
  - 53.0 kgs 117 lbs







Included • VERTICAL 2.0 • Wall mount bracket

### **Dimensions**

## Mounting template





**Quick Cool** 



## **Expanded View**







## Wiring Diagram