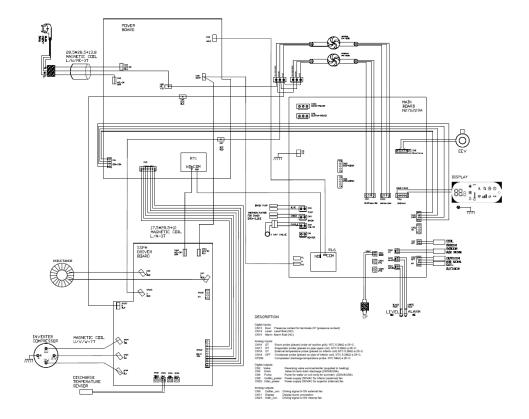

er Supply** 
  - 115V / 60Hz 1Ph
- Cooling Capacity Range
  - 3.140 10.600
- **Heating Capacity Range** 
  - 2,700 10,400
- Moisture Removal
  - 0.9 litre
- EER
  - 10.2 w
- COP
  - 2.75 w

- Power input in cooling
  - 7.4 amp
- Power input in heating
  - 6.6 amp
- **Volt Range** 
  - 110/126 V
- MCA
  - 5.4 A
- M<sub>0</sub>CP
- **Refrigerant Gas** 
  - R410A
- Number of speeds

- Noise Level Indoor
  - 29 / 40 / 48 dB (A)
- Noise Level Outdoor
  - 40 / 46 / 54 dB (A)
- CFM (Indoor)
  - 159 / 188 /235 cfm
- Dimensions
  - 19.7" x 55" x 7.3" L x H x P
- Wall Hole Diameter
  - 6/3/8" pouces x 162mm
- Diameter of Wall 2 holes
  - 53.0 kgs 117 lbs







Included • VERTICAL 2.0 • Wall mount bracket

## **Dimensions**

## Mounting template







## **Expanded View**







## Wiring Diagram