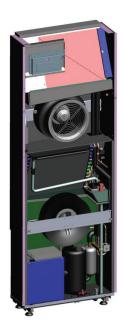

Specs

- **Tension Power Supply** 
  - 115V / 60Hz 1Ph
- Cooling Capacity Range
  - 3.140 10.600
- **Heating Capacity Range** 
  - 2,700 10,400
- Moisture Removal
  - 0.9 litre
- EER
  - 10.2 w
- COP
  - 2.75 w

- Power input in cooling
  - 7.4 amp
- Power input in heating
  - 6.6 amp
- **Volt Range** 
  - 110/126 V
- MCA
  - 5.4 A
- M<sub>0</sub>CP
- **Refrigerant Gas** 
  - R410A
- Number of speeds

- Noise Level Indoor
  - 29 / 40 / 48 dB (A)
- Noise Level Outdoor
  - 40 / 46 / 54 dB (A)
- CFM (Indoor)
  - 159 / 188 /235 cfm
- Dimensions
  - 19.7" x 55" x 7.3" L x H x P
- Wall Hole Diameter
  - 6/3/8" pouces x 162mm
- Diameter of Wall 2 holes
  - 53.0 kgs 117 lbs







Included • VERTICAL 2.0 • Wall mount bracket

## **Dimensions**

## Mounting template







## **Expanded View**







## Wiring Diagram