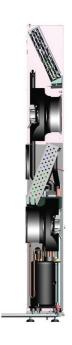

pecs

- **Tension Power Supply** 
  - 115V / 60Hz 1Ph
- Cooling Capacity Range
  - 3.140 10.600
- **Heating Capacity Range** 
  - 2,700 10,400
- Moisture Removal
  - 0.9 litre
- EER
  - 10.2 w
- COP
  - 2.75 w

- Power input in cooling
  - 7.4 amp
- Power input in heating
  - 6.6 amp
- **Volt Range** 
  - 110/126 V
- MCA
  - 5.4 A
- M<sub>0</sub>CP
- **Refrigerant Gas** 
  - R410A
- Number of speeds

- Noise Level Indoor
  - 29 / 40 / 48 dB (A)
- Noise Level Outdoor
  - 40 / 46 / 54 dB (A)
- CFM (Indoor)
  - 159 / 188 /235 cfm
- Dimensions
  - 19.7" x 55" x 7.3" L x H x P
- Wall Hole Diameter
  - 6/3/8" pouces x 162mm
- Diameter of Wall 2 holes
  - 53.0 kgs 117 lbs







Included • VERTICAL 2.0 • Wall mount bracket

## **Dimensions**

## Mounting template







## **Expanded View**







## Wiring Diagram