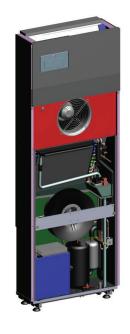

## Specs

- **Tension Power Supply** 
  - 115V / 60Hz 1Ph
- Cooling Capacity Range
  - 3.140 10.600
- **Heating Capacity Range** 
  - 2,700 10,400
- Moisture Removal
  - 0.9 litre
- EER
  - 10.2 w
- COP
  - 2.75 w

- Power input in cooling
  - 7.4 amp
- Power input in heating
  - 6.6 amp
- **Volt Range** 
  - 110/126 V
- MCA
  - 5.4 A
- M<sub>0</sub>CP
- **Refrigerant Gas** 
  - R410A
- Number of speeds

- Noise Level Indoor
  - 29 / 40 / 48 dB (A)
- Noise Level Outdoor
  - 40 / 46 / 54 dB (A)
- CFM (Indoor)
  - 159 / 188 /235 cfm
- Dimensions
  - 19.7" x 55" x 7.3" L x H x P
- Wall Hole Diameter
  - 6/3/8" pouces x 162mm
- Diameter of Wall 2 holes
  - 53.0 kgs 117 lbs







Included • VERTICAL 2.0 • Wall mount bracket

## **Dimensions**

## Mounting template







## **Expanded View**







## Wiring Diagram