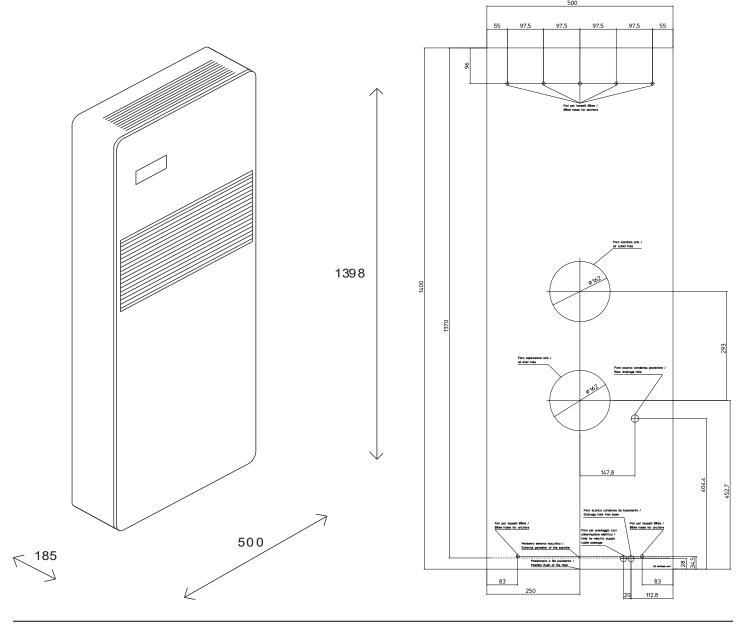

ts

• 5 Years Compressor

#### Specs

- **Tension Power Supply** 
  - 115V / 60Hz 1Ph
- Cooling Capacity Range
  - 3.140 10.600
- **Heating Capacity Range** 
  - 2,700 10,400
- Moisture Removal
  - 0.9 litre
- EER
  - 10.2 w
- COP
  - 2.75 w

- Power input in cooling
  - 7.4 amp
- Power input in heating
  - 6.6 amp
- **Volt Range** 
  - 110/126 V
- MCA
  - 5.4 A
- M<sub>0</sub>CP
- **Refrigerant Gas** 
  - R410A
- Number of speeds

- Noise Level Indoor
  - 29 / 40 / 48 dB (A)
- Noise Level Outdoor
  - 40 / 46 / 54 dB (A)
- CFM (Indoor)
  - 159 / 188 /235 cfm
- Dimensions
  - 19.7" x 55" x 7.3" L x H x P
- Wall Hole Diameter
  - 6/3/8" pouces x 162mm
- Diameter of Wall 2 holes
  - 53.0 kgs 117 lbs







Included • VERTICAL 2.0 • Wall mount bracket

## **Dimensions**

## Mounting template







## **Expanded View**







## Wiring Diagram